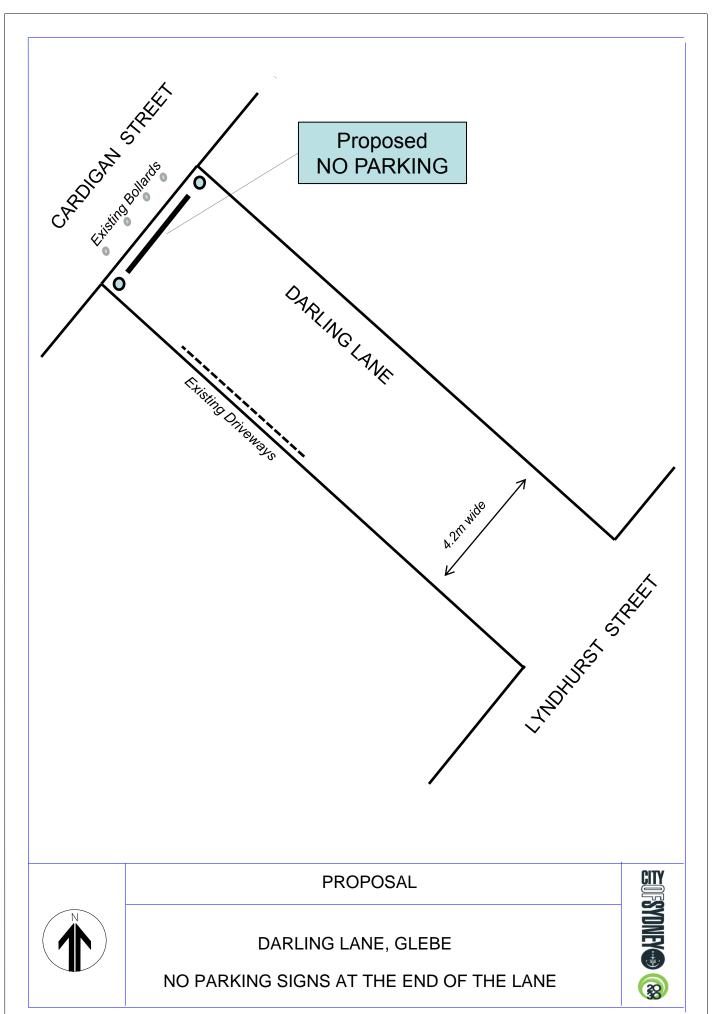

### ITEM 28. PARKING – NO PARKING – DARLING LANE GLEBE

TRIM RECORD NO: 2014/212362

#### RECOMMENDATION

It is recommended that the Committee endorse the allocation of "No Parking" at the western end of Darling Lane at the bollards at Cardigan Street.

#### **BACKGROUND**

The parking restriction has been requested as motorists are parking vehicles at this location and obstructing the driveway access of other residents.

## **ATTACHMENTS**

Parking –No Parking – Darling Lane Glebe

John Gill, Engineering Traffic Officer